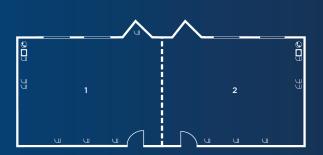

#### **Events and meeting facilities**

The hotel boasts 190 suites with two rooms each. To cater for seminars, conferences and business meetings, NH Dortmund has 2 function rooms that can be combined to create a 100 m<sup>2</sup> space for up to 90 people. The 2 rooms are adjoined by a spacious area for coffee breaks and exhibitions. The hotel's business suites are ideal for smaller seminars with up to 8 participants. Our technical equipment includes Wi-Fi, projectors, projector screens, pin boards, flip charts and moderator's kits. More conference technology available on request.

## **Function rooms and capacities**

| Name               | Measurements | Ceiling | m²  | Banquet | Block | Reception |    | Theatre | U-shape | Cabaret |
|--------------------|--------------|---------|-----|---------|-------|-----------|----|---------|---------|---------|
|                    |              |         |     |         |       |           |    |         |         |         |
| 2. Leeds           | 9 x 6        | 3       | 50  | 16      | 35    | 25        | 35 | 35      | 18      | -       |
| 3. Buffalo + Leeds | 16,8 x 6     | 3       | 100 | -       | 36    | 70        | 50 | 70      | 36      | -       |