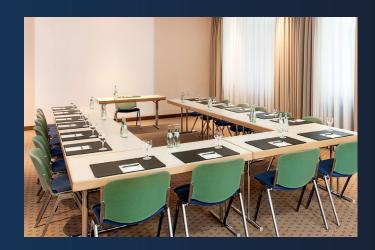

#### **Events and meeting facilities**

The hotel boasts 190 suites with two rooms each. To cater for seminars, conferences and business meetings, NH Dortmund has 2 function rooms that can be combined to create a 100 m<sup>2</sup> space for up to 90 people. The 2 rooms are adjoined by a spacious area for coffee breaks and exhibitions. The hotel's business suites are ideal for smaller seminars with up to 8 participants. Our technical equipment includes Wi-Fi, projectors, projector screens, pin boards, flip charts and moderator's kits. More conference technology available on request.

## **Function rooms and capacities**

| Name               | Measurements | Ceiling | m²  | Banquet | Block | Reception |    | Theatre | U-shape | Cabaret |
|--------------------|--------------|---------|-----|---------|-------|-----------|----|---------|---------|---------|
|                    |              |         |     |         |       |           |    |         |         |         |
| 2. Leeds           | 9 x 6        | 3       | 50  | 16      | 35    | 25        | 35 | 35      | 18      | -       |
| 3. Buffalo + Leeds | 16,8 x 6     | 3       | 100 | -       | 36    | 70        | 50 | 70      | 36      | -       |