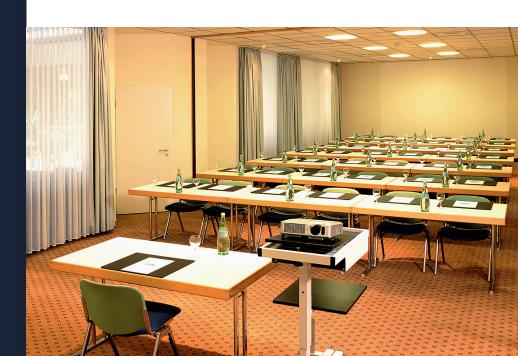

#### **Events and meeting facilities**

The hotel boasts 190 suites with two rooms each. To cater for seminars, conferences and business meetings, NH Dortmund has 2 function rooms that can be combined to create a 100 m<sup>2</sup> space for up to 90 people. The 2 rooms are adjoined by a spacious area for coffee breaks and exhibitions. The hotel's business suites are ideal for smaller seminars with up to 8 participants. Our technical equipment includes Wi-Fi, projectors, projector screens, pin boards, flip charts and moderator's kits. More conference technology available on request.

## **Function rooms and capacities**

| Name               | Measurements | Ceiling | m²  | Banquet | Block | Reception |    | Theatre | U-shape | Cabaret |
|--------------------|--------------|---------|-----|---------|-------|-----------|----|---------|---------|---------|
|                    |              |         |     |         |       |           |    |         |         |         |
| 2. Leeds           | 9 x 6        | 3       | 50  | 16      | 35    | 25        | 35 | 35      | 18      | -       |
| 3. Buffalo + Leeds | 16,8 x 6     | 3       | 100 | -       | 36    | 70        | 50 | 70      | 36      | -       |